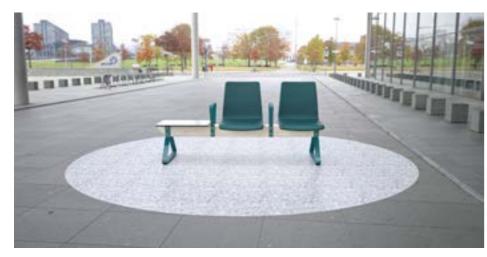

#### Simple, Modular, Elegant

BeaMe is innovative, ecological and beautiful. Build it at any length, with any configuration and be impressed by how simple it is to install and repair.

Parent & Child

A double seater option for those moments, where having those close to you, be close to you.

LxWxH - 1800 x 700 x 900mm

Modular Beam Seating arrangement GluLam Beam 120 x 120mm x 1800mm

12mm Mild Steel Leg and Armrest with steel bolts

Plywood Seat shells with upholstered and cushioned covers - with optional Formica covered Plywood table **Dimensions** 

LxWxH - 1800 x 700 x 900mm