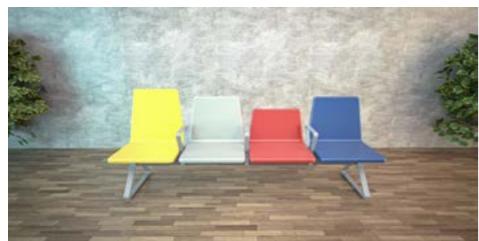

### Any Congifuration, across any length

BeaMe can be assembled and reconfigured very simply, with a single tool and no special training.

Modular Beam Seating arrangement

GluLam Beam  $120 \times 120$ mm  $\times 3600$ mm