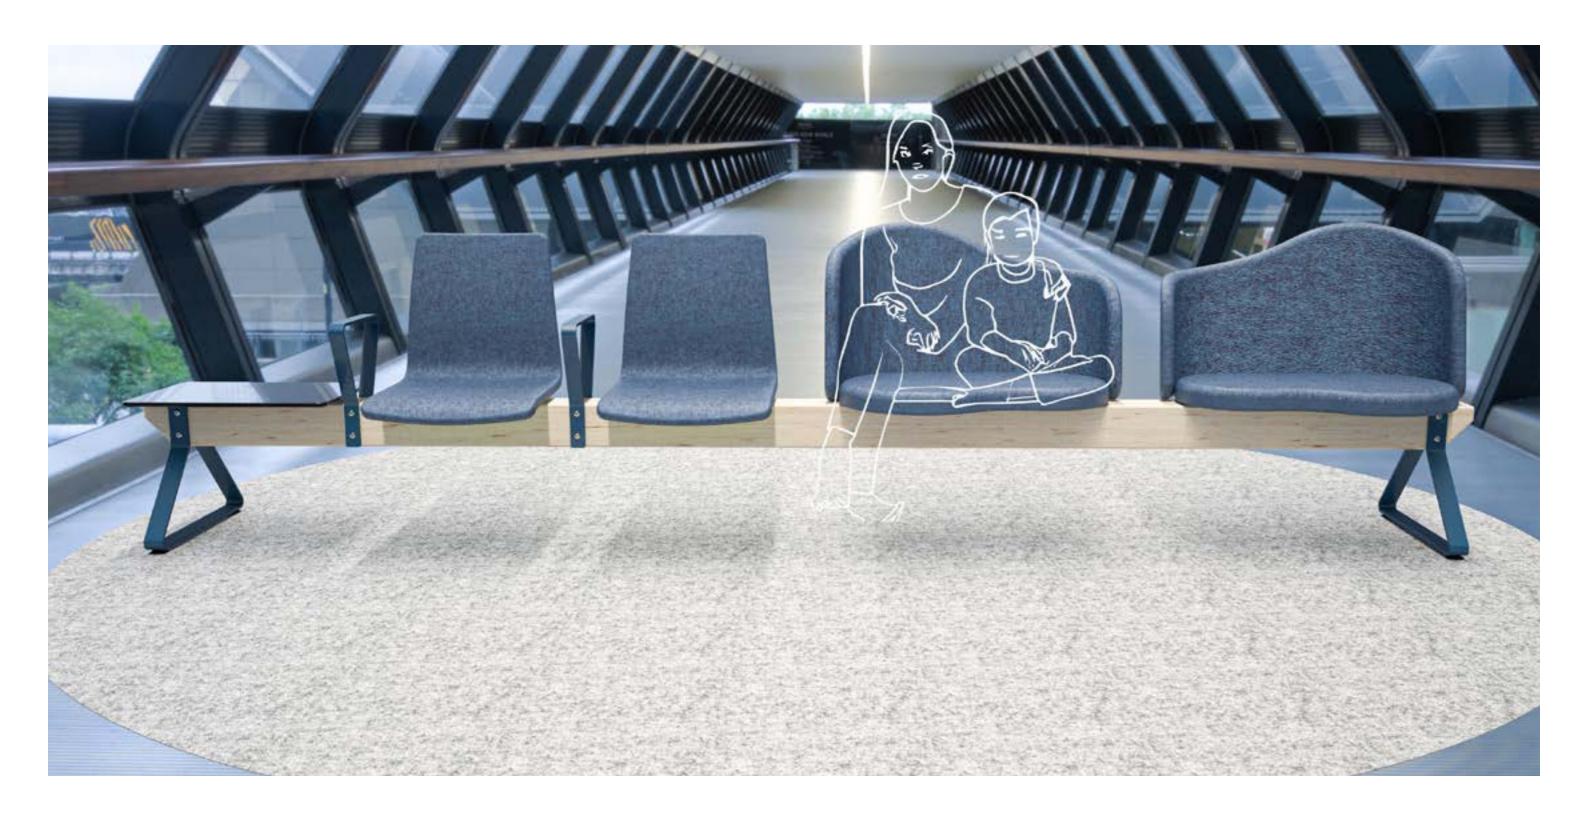

#### Simple, Modular, Elegant

BeaMe is innovative, ecological and beautiful. Build it at any length, with any configuration and be impressed by how simple it is to install and repair.

Parent & Child

A double seater option for those moments, where having those close to you, be close to you.

#### A furniture collection

that is as flexible as you are. For areas of high volume use, such as Schools & Universities, Hospitals and Airports.

### Any Congifuration, across any length

BeaMe can be assembled and reconfigured very simply, with a single tool and no special training.

Modular Beam Seating arrangement

GluLam Beam  $120 \times 120$ mm  $\times 3600$ mm