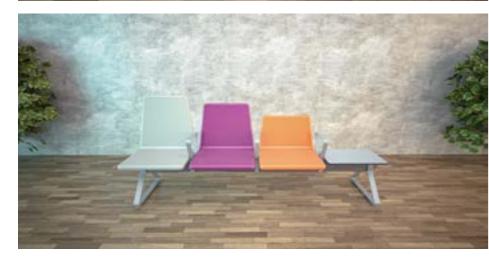

12mm Mild Steel Leg and Armrest with steel bolts

Plywood Seat shells with upholstered and cushioned covers - with optional Formica covered Plywood table

**Dimensions** 

LxWxH - 3600 x 700 x 900mm

Modular Beam Seating arrangement