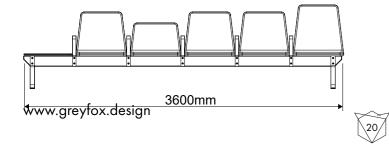

### Any Congifuration, across any length

BeaMe can be assembled and reconfigured very simply, with a single tool and no special training.

Modular Beam Seating arrangement

GluLam Beam  $120 \times 120$ mm  $\times 3600$ mm

12mm Mild Steel Leg and Armrest with steel bolts

Plywood Seat shells with upholstered and cushioned covers - with optional Formica covered Plywood table

**Dimensions** 

LxWxH - 3600 x 700 x 900mm

Modular Beam Seating arrangement