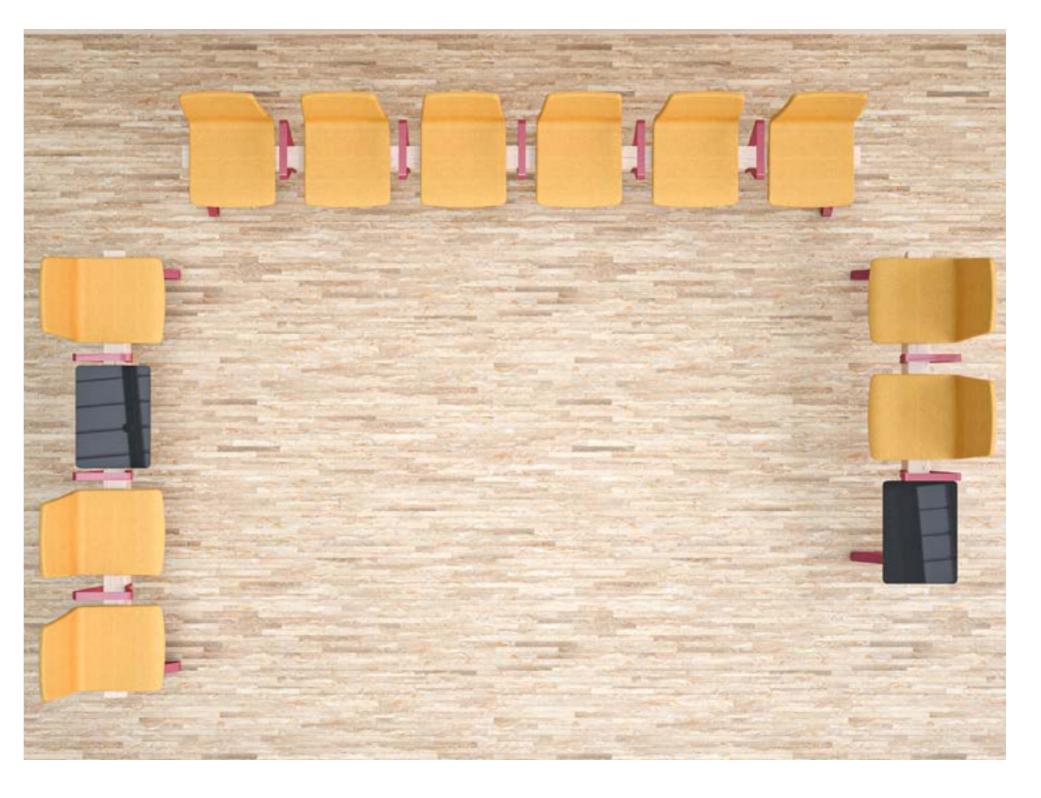

### Any Congifuration, across any length

BeaMe can be assembled and reconfigured very simply, with a single tool and no special training.

Modular Beam Seating arrangement

GluLam Beam  $120 \times 120$ mm  $\times 3600$ mm

#### Lightweight & Modular

Ideal in public spaces with limitless combinations.

#### A furniture collection

that is as flexible as you are. For areas of high volume use, such as Schools & Universities, Hospitals and Airports.