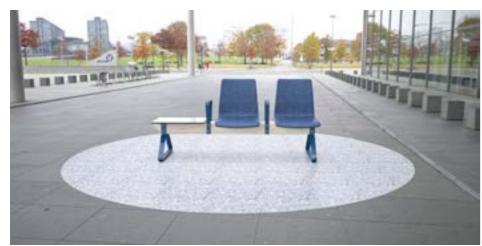

GluLam Beam 120 x 120mm x 2400mm

12mm Mild Steel Leg and Armrest with steel bolts

Plywood Seat shells with upholstered and cushioned covers - with optional Formica covered Plywood table

**Dimensions** 

LxWxH - 2400 x 700 x 900mm