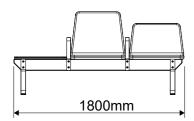

LxWxH - 2400 x 700 x 900mm

Modular Beam Seating arrangement GluLam Beam 120 x 120mm x 1800mm

12mm Mild Steel Leg and Armrest with steel bolts

Plywood Seat shells with upholstered and cushioned covers - with optional Formica covered Plywood table

LxWxH - 1800 x 700 x 900mm

Modular Beam Seating arrangement GluLam Beam 120 x 120mm x 1800mm

12mm Mild Steel Leg and Armrest with steel bolts

Plywood Seat shells with upholstered and cushioned covers - with optional Formica covered Plywood table **Dimensions** 

LxWxH - 1800 x 700 x 900mm