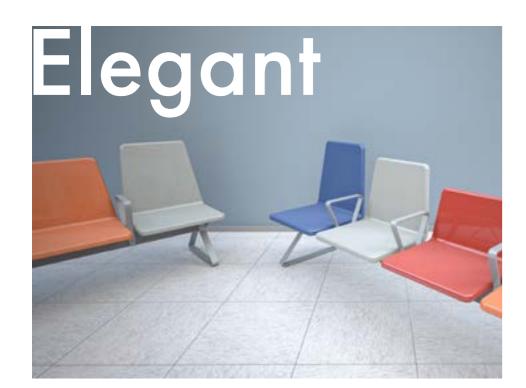

### Any Congifuration, across any length

BeaMe can be assembled and reconfigured very simply, with a single tool and no special training.

Modular Beam Seating arrangement

GluLam Beam  $120 \times 120$ mm  $\times 3600$ mm

12mm Mild Steel Leg and Armrest with steel bolts

Plywood Seat shells with upholstered and cushioned covers - with optional Formica covered Plywood table

**Dimensions** 

LxWxH - 3600 x 700 x 900mm

Modular Beam Seating arrangement