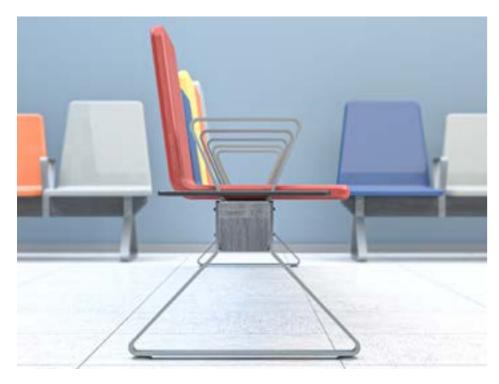

### Colour Match your configurations Matching or contrasting colours for the upholstery and metalwork.