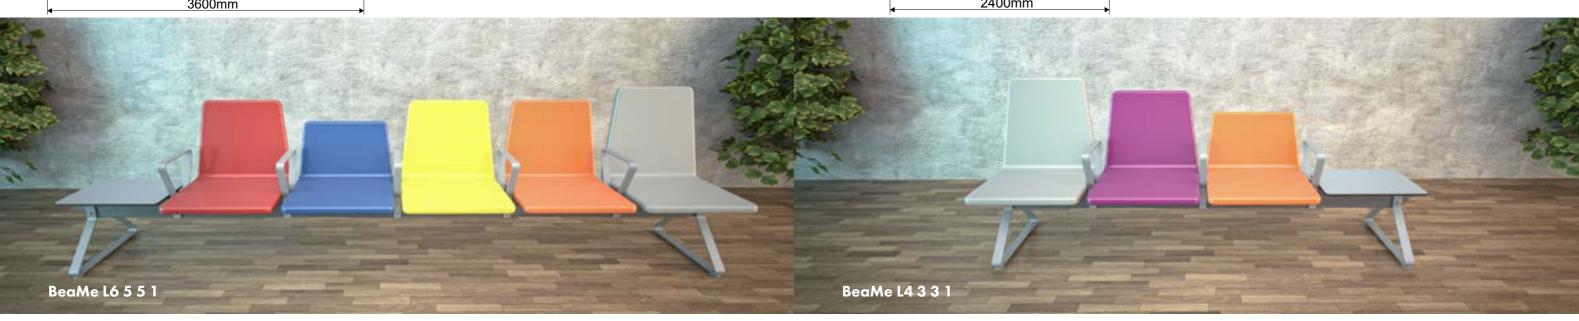

### Colour Match your configurations Matching or contrasting colours for the upholstery and metalwork.

### Any Congifuration, across any length

BeaMe can be assembled and reconfigured very simply, with a single tool and no special training.

Modular Beam Seating arrangement

GluLam Beam  $120 \times 120$ mm  $\times 3600$ mm