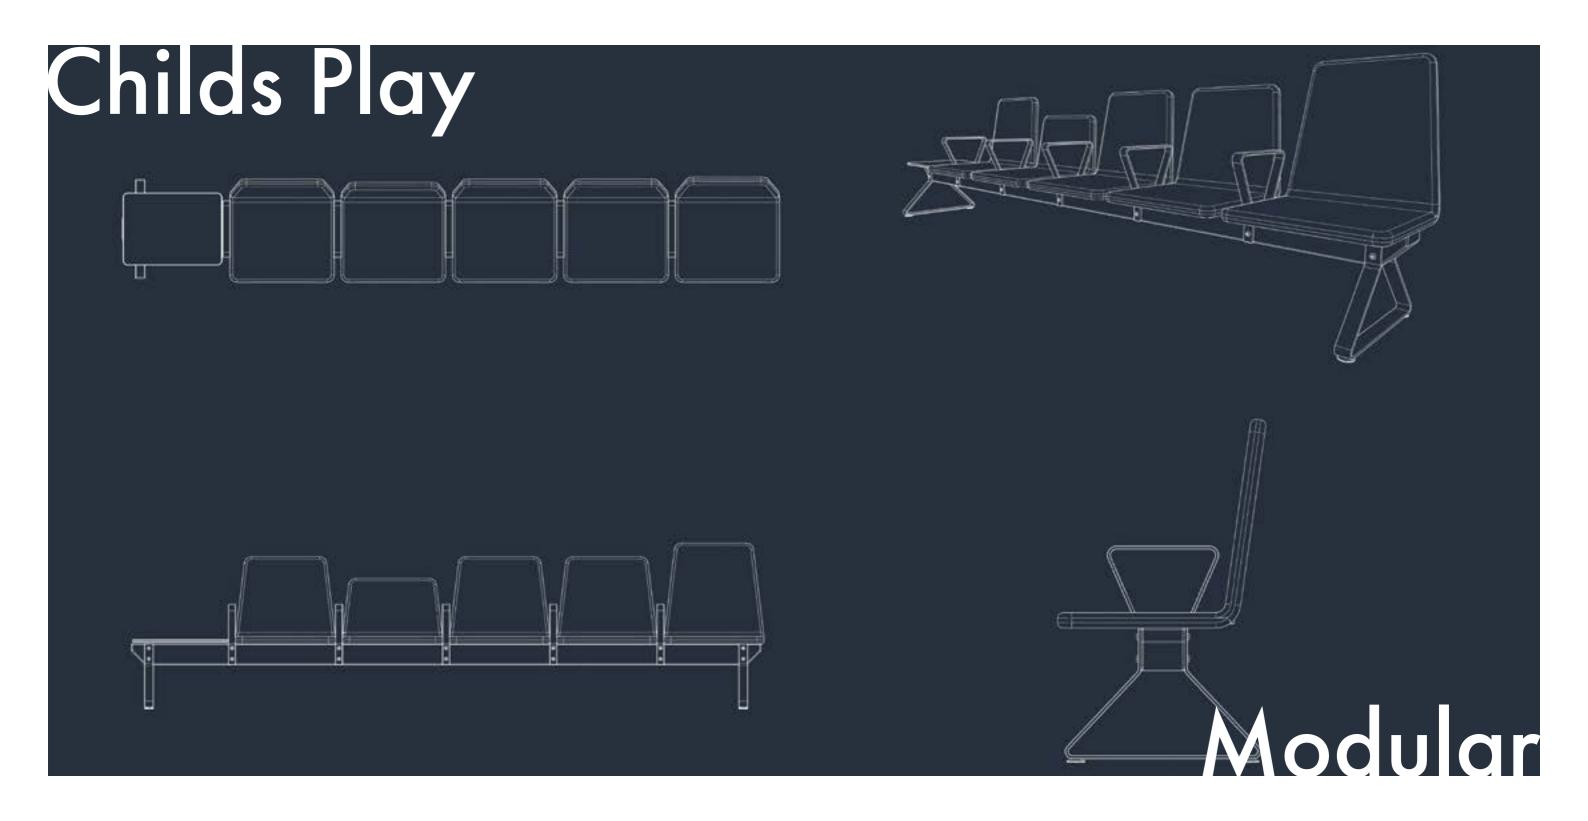

#### Simple, Modular, Elegant

BeaMe is innovative, ecological and beautiful. Build it at any length, with any configuration and be impressed by how simple it is to install and repair.

Parent & Child

A double seater option for those moments, where having those close to you, be close to you.

#### Lightweight & Modular

Ideal in public spaces with limitless combinations.

#### A furniture collection

that is as flexible as you are. For areas of high volume use, such as Schools & Universities, Hospitals and Airports.

### Any Congifuration, across any length

BeaMe can be assembled and reconfigured very simply, with a single tool and no special training.

Modular Beam Seating arrangement

GluLam Beam  $120 \times 120$ mm  $\times 3600$ mm

12mm Mild Steel Leg and Armrest with steel bolts

Plywood Seat shells with upholstered and cushioned covers - with optional Formica covered Plywood table

**Dimensions** 

LxWxH - 3600 x 700 x 900mm

Modular Beam Seating arrangement