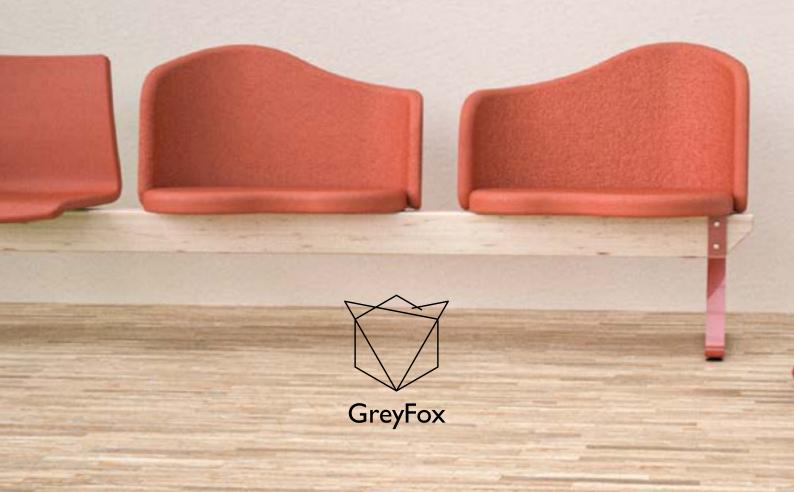

#### Simple, Modular, Elegant

BeaMe is innovative, ecological and beautiful. Build it at any length, with any configuration and be impressed by how simple it is to install and repair.

Parent & Child

A double seater option for those moments, where having those close to you, be close to you.

#### Lightweight & Modular

Ideal in public spaces with limitless combinations.

#### A furniture collection

that is as flexible as you are. For areas of high volume use, such as Schools & Universities, Hospitals and Airports.

### Any Congifuration, across any length

BeaMe can be assembled and reconfigured very simply, with a single tool and no special training.

Modular Beam Seating arrangement

GluLam Beam  $120 \times 120$ mm  $\times 3600$ mm