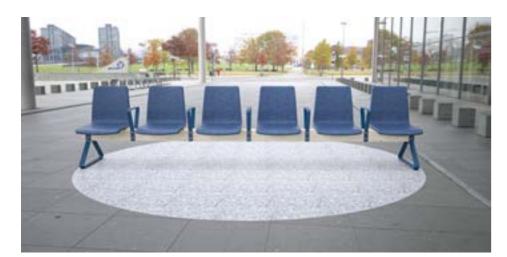

### Any Congifuration, across any length

BeaMe can be assembled and reconfigured very simply, with a single tool and no special training.

Modular Beam Seating arrangement

GluLam Beam  $120 \times 120$ mm  $\times 3600$ mm

12mm Mild Steel Leg and Armrest with steel bolts

Plywood Seat shells with upholstered and cushioned covers - with optional Formica covered Plywood table

**Dimensions** 

LxWxH - 3600 x 700 x 900mm

Modular Beam Seating arrangement