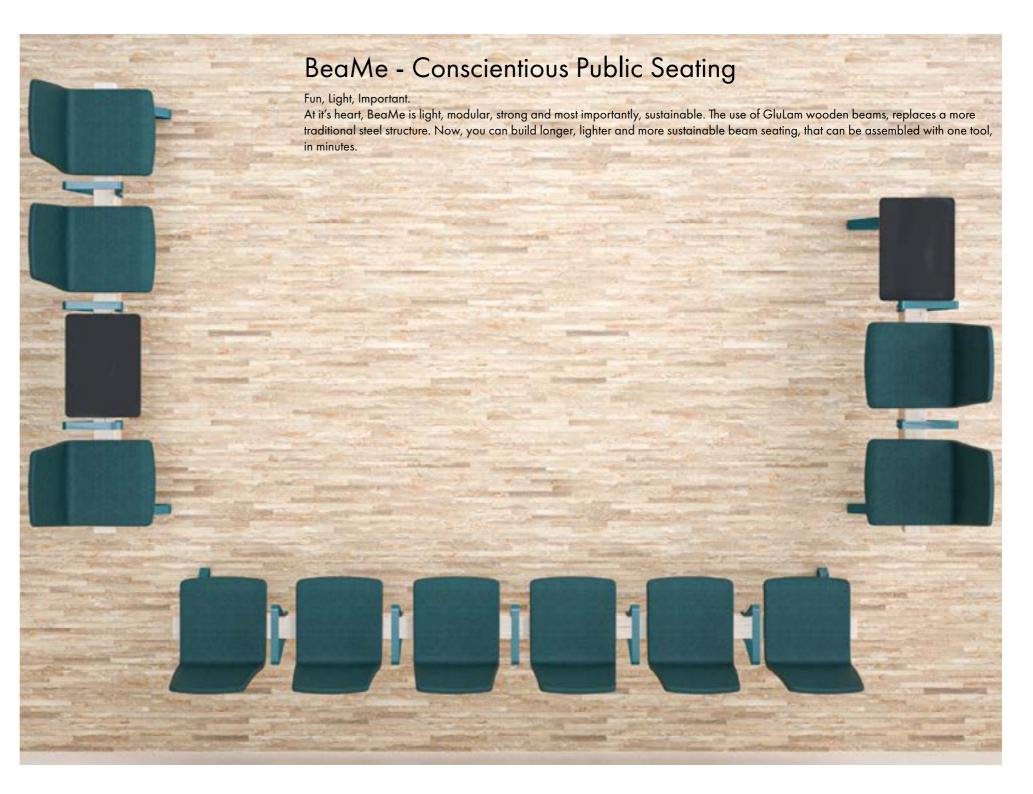

#### Simple, Modular, Elegant

BeaMe is innovative, ecological and beautiful. Build it at any length, with any configuration and be impressed by how simple it is to install and repair.

Parent & Child

A double seater option for those moments, where having those close to you, be close to you.

### Any Congifuration, across any length

BeaMe can be assembled and reconfigured very simply, with a single tool and no special training.

Modular Beam Seating arrangement

GluLam Beam  $120 \times 120$ mm  $\times 3600$ mm

12mm Mild Steel Leg and Armrest with steel bolts

Plywood Seat shells with upholstered and cushioned covers - with optional Formica covered Plywood table

**Dimensions** 

LxWxH - 3600 x 700 x 900mm

Modular Beam Seating arrangement