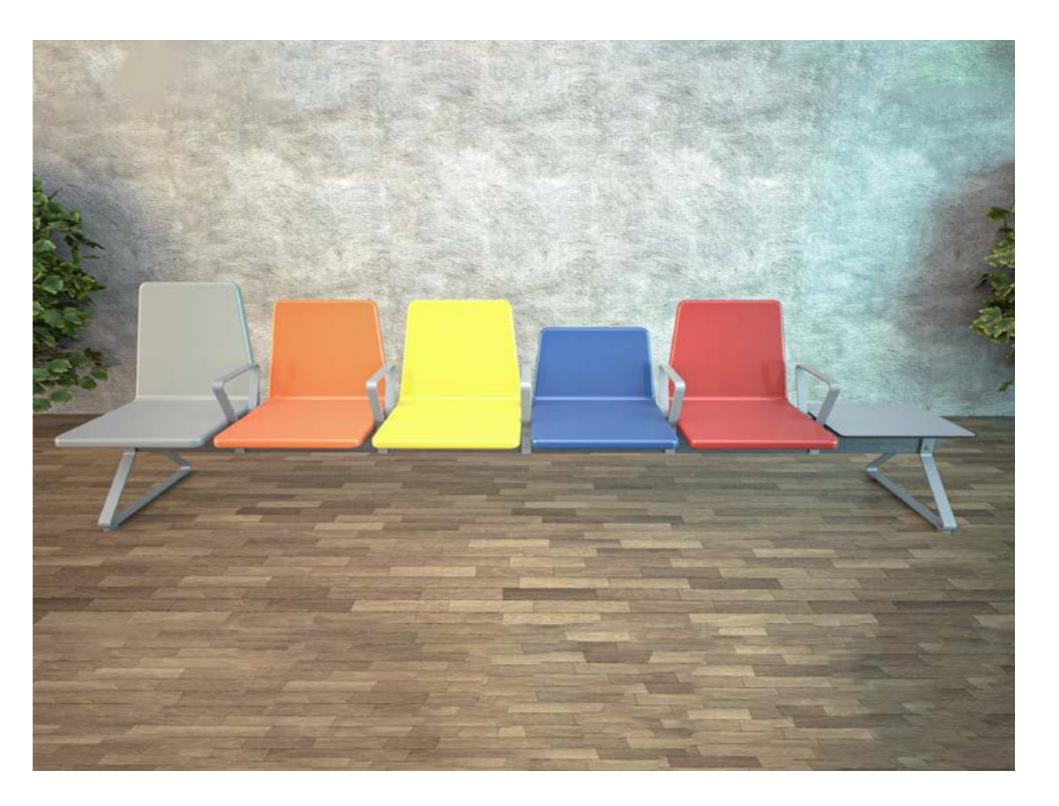

### Any Congifuration, across any length

BeaMe can be assembled and reconfigured very simply, with a single tool and no special training.

Modular Beam Seating arrangement

GluLam Beam  $120 \times 120$ mm  $\times 3600$ mm

12mm Mild Steel Leg and Armrest with steel bolts

Plywood Seat shells with upholstered and cushioned covers - with optional Formica covered Plywood table

**Dimensions** 

LxWxH - 3600 x 700 x 900mm

Modular Beam Seating arrangement