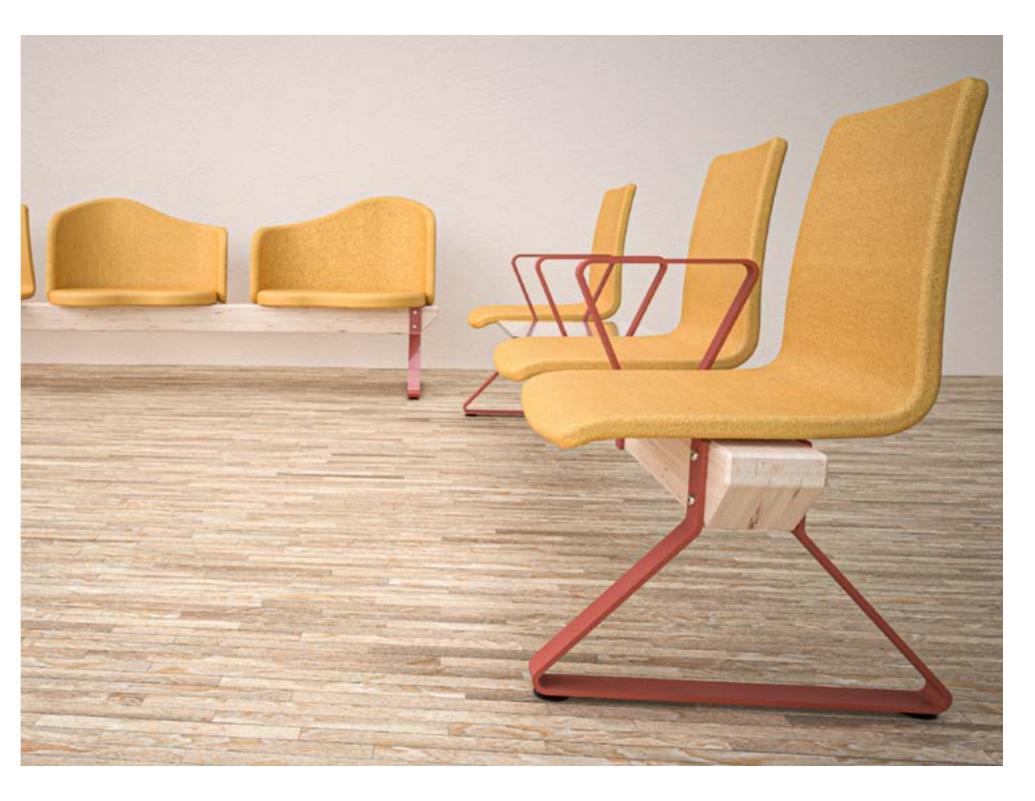

#### Simple, Modular, Elegant

BeaMe is innovative, ecological and beautiful. Build it at any length, with any configuration and be impressed by how simple it is to install and repair.

Parent & Child

A double seater option for those moments, where having those close to you, be close to you.

#### Lightweight & Modular

Ideal in public spaces with limitless combinations.

### Any Congifuration, across any length

BeaMe can be assembled and reconfigured very simply, with a single tool and no special training.

Modular Beam Seating arrangement

GluLam Beam  $120 \times 120$ mm  $\times 3600$ mm

12mm Mild Steel Leg and Armrest with steel bolts

Plywood Seat shells with upholstered and cushioned covers - with optional Formica covered Plywood table

**Dimensions** 

LxWxH - 3600 x 700 x 900mm

Modular Beam Seating arrangement