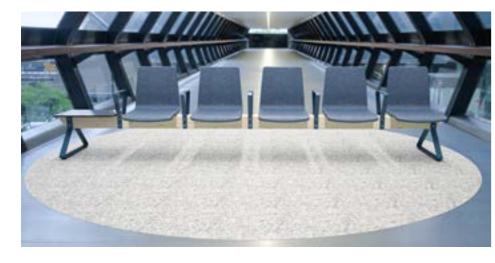

### Any Congifuration, across any length

BeaMe can be assembled and reconfigured very simply, with a single tool and no special training.

Modular Beam Seating arrangement

GluLam Beam  $120 \times 120$ mm  $\times 3600$ mm

12mm Mild Steel Leg and Armrest with steel bolts

Plywood Seat shells with upholstered and cushioned covers - with optional Formica covered Plywood table

**Dimensions** 

LxWxH - 3600 x 700 x 900mm

Modular Beam Seating arrangement