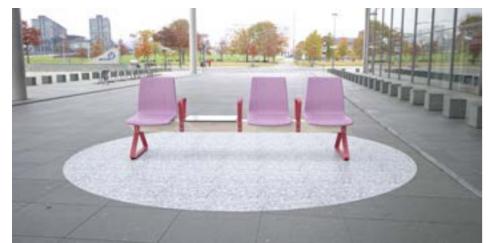

GluLam Beam 120 x 120mm x 2400mm

12mm Mild Steel Leg and Armrest with steel bolts

Plywood Seat shells with upholstered and cushioned covers - with optional Formica covered Plywood table

**Dimensions** 

LxWxH - 2400 x 700 x 900mm