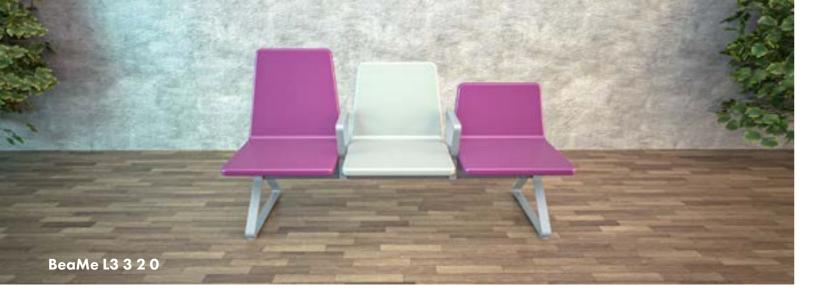

LxWxH - 2400 x 700 x 900mm

Modular Beam Seating arrangement GluLam Beam 120 x 120mm x 1800mm

12mm Mild Steel Leg and Armrest with steel bolts

Plywood Seat shells with upholstered and cushioned covers - with optional Formica covered Plywood table

LxWxH - 1800 x 700 x 900mm

Modular Beam Seating arrangement GluLam Beam 120 x 120mm x 1800mm

12mm Mild Steel Leg and Armrest with steel bolts

Plywood Seat shells with upholstered and cushioned covers - with optional Formica covered Plywood table **Dimensions** 