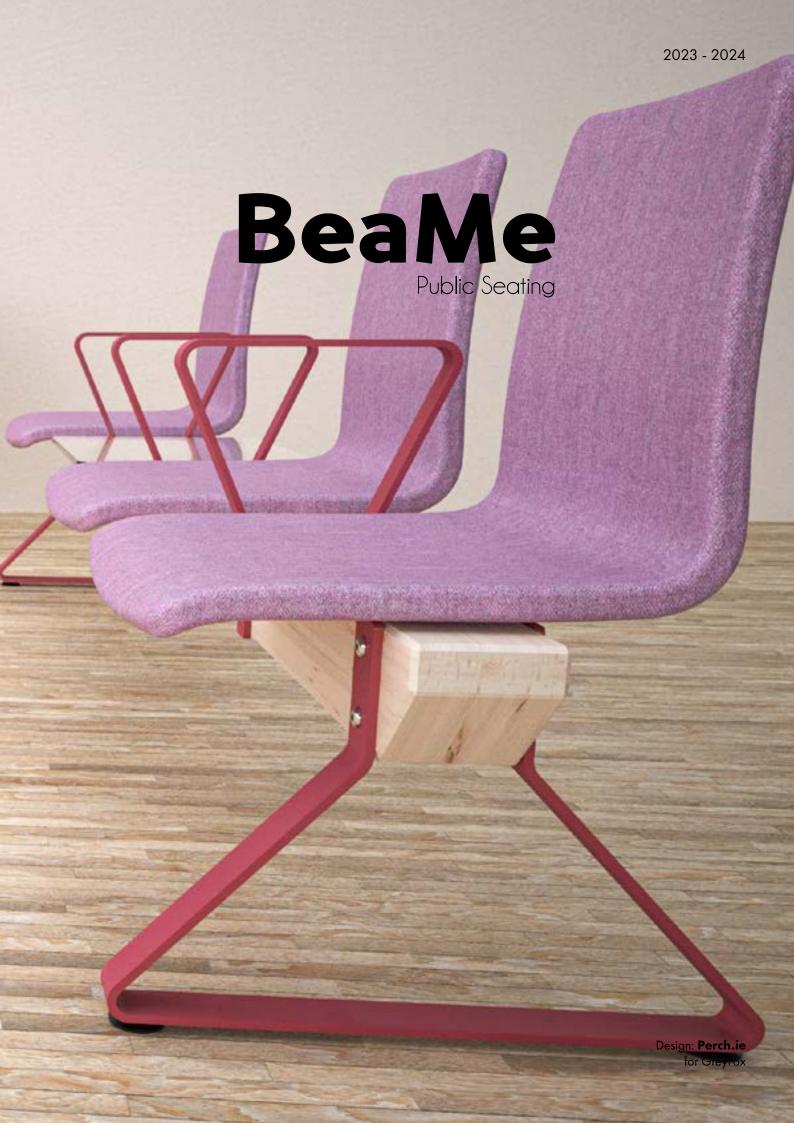

# BeaMe

Public Seating

When we start with a focus, purely on the Human; their psychological, physiological and biophilic needs, we find that the concept, for something new and meaningful, designs itself.

#### Simple, Modular, Elegant

BeaMe is innovative, ecological and beautiful. Build it at any length, with any configuration and be impressed by how simple it is to install and repair.

Parent & Child

A double seater option for those moments, where having those close to you, be close to you.

#### Lightweight & Modular

Ideal in public spaces with limitless combinations.

#### A furniture collection

that is as flexible as you are. For areas of high volume use, such as Schools & Universities, Hospitals and Airports.

### Any Congifuration, across any length

BeaMe can be assembled and reconfigured very simply, with a single tool and no special training.

Modular Beam Seating arrangement

GluLam Beam  $120 \times 120$ mm  $\times 3600$ mm